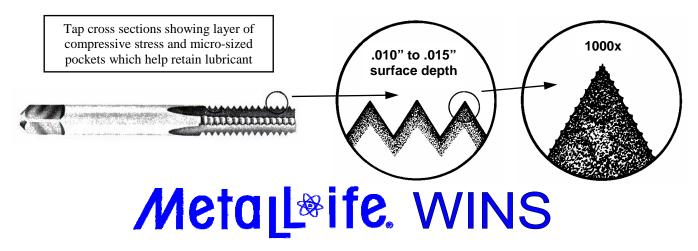

The MetalL ife® treatment involves impacting a tooling surface with a controlled micro media to induce a beneficial compressive stress layer on the surface of the steel. Three important changes occur as a result.

**ENCAPSULATING RESIDUAL LAYER** - The generated compressive stress layer slightly work hardens the tool while replacing the normal surface tensile stresses that are left in a tool after sharpening or finish grinding thus making the tool more resistant to fatigue cracking.

MOST EXISTING GRAIN BOUNDARIES ELIMINATED - The impaction of the tool helps obliterate most of the grain boundaries and stress risers which then prohibits micro-cracks from initiating or propagating in these areas. It is these cracks that lead to tool chipping or edge breakdown.

**ADDITIONAL COOLANT RESERVOIRS** - At the time of surface impaction, tiny microscopic pockets are created that act as coolant reservoirs. These pockets trap lubricant, thus allowing a cooler operating temperature which helps extend tool life.